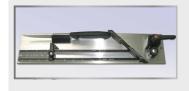

# W5 PS / Clip HD

Robust hand packing cutter for save cutting of 45° Skive-, 75° Butt- and 90° Straight cut.

#### **Characteristics**

- Quick change of cutting angle when producing a 75° Butt cut due to both sided marking on cutting support.
- Easy handling due to precise angle cutting aligned to marking on cutting support.
- Simple handling when cutting a 45° Skive cut by aligning the packing on the bracket of the cutting support.
- · Replacement blade available

## Advantage

· Packing cut without necessary length calculation

All technical information and advice is based on our experience and will be given most conscientiously but without any liability. Indication and figures are for guidance only and need to be examined by the user. All sizes are subject to manufacturing tolerances. We reserve the right to modify specifications at any time. Please note that the technical values cannot be used all at the same time in their maximum values.