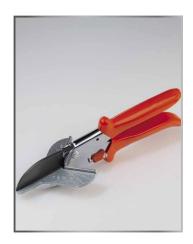

# W5 PS / Clip HD

Robust hand packing cutter for save cutting of 45° Skive-, 75° Butt- and 90° Straight cut.

#### **Characteristics**

- Quick change of cutting angle when producing a 75° Butt cut due to both sided marking on cutting support.
- Easy handling due to precise angle cutting aligned to marking on cutting support.
- Simple handling when cutting a 45° Skive cut by aligning the packing on the bracket of the cutting support.
- · Replacement blade available

## Advantage

· Packing cut without necessary length calculation

All technical information and advice is based on our experience and will be given most conscientiously but without any liability. Indication and figures are for guidance only and need to be examined by the user. All sizes are subject to manufacturing tolerances. We reserve the right to modify specifications at any time. Please note that the technical values cannot be used all at the same time in their maximum values.