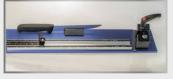

# W5 PS / Clip HD

Robust hand packing cutter for save cutting of 45° Skive-, 75° Butt- and 90° Straight cut.

#### **Characteristics**

- Quick change of cutting angle when producing a 75° Butt cut due to both sided marking on cutting support.
- Easy handling due to precise angle cutting aligned to marking on cutting support.
- Simple handling when cutting a 45° Skive cut by aligning the packing on the bracket of the cutting support.
- · Replacement blade available

## **W5/PS Packing Cutter**